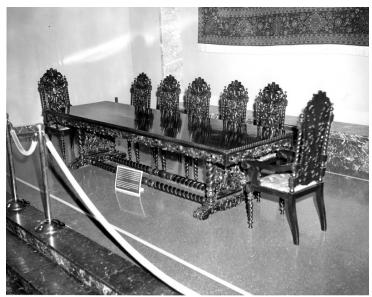

## **Description**

A photo of the Philippine dining table and chairs that is located at the Harry S. Truman Library in the lower museum.

Date(s) August 1961