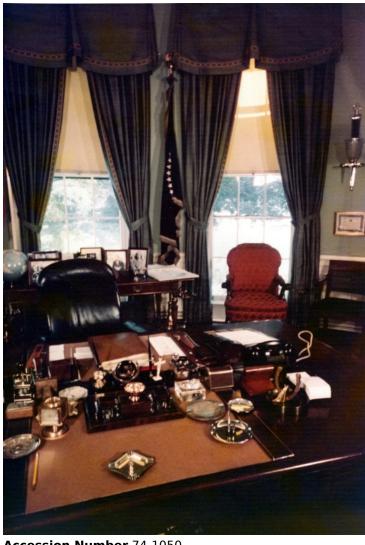

## Truman's Oval Office, close-up of desk

## **Description**

President Harry S. Truman's Oval Office in the White House. This is a close-up view of President Truman's desk.

Date(s)

ca. 1950

**Accession Number** 74-1050

8x10 inches (21x26 cm) Color