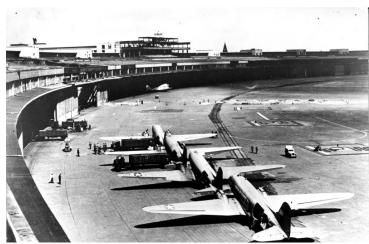

## **Berlin Airlift planes at Templehof Airport**

## **Description**

Overview of Templehof Airport, Berlin, Germany, with the airplanes lined up for the Berlin Airlift.

## Date(s)

August 1948

**Accession Number** 83-175

13x8.5 inches Black & White

Keywords Airports Military aircraft Berlin Blockade, 1948-1949

HST Keywords Airports - Templehof Airport; Germany - Berlin Airlift