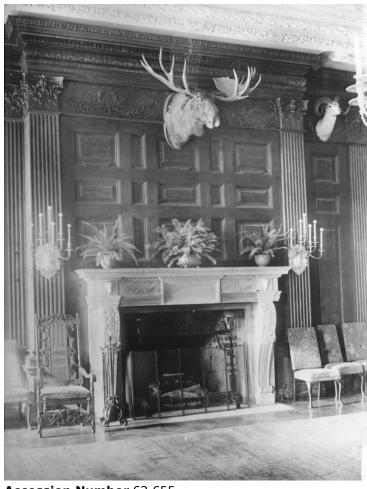

## **Buffalo Mantel, White House**

## **Description**

This is the White House Mantel as it appeared in the White House, prior to the Reconstruction of the White House during Harry S. Truman's Administration.

## Date(s)

ca. 1948

**Accession Number** 62-655

8x10 inches (21x26 cm) Black & White

Keywords Dwellings Historic buildings Presidential residences Mantels

HST Keywords Buffalo Mantel; White House - Rooms - State Dining Room; White House - Fireplace