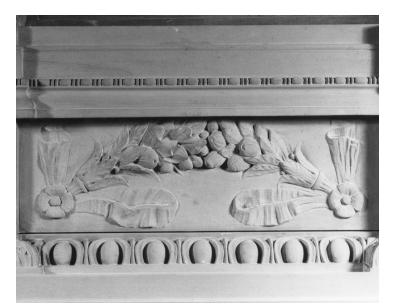

## Description

This is a detailed view of sheaves of wheat on the White House mantel in the West Foyer of the Harry S. Truman Library.

**Date(s)** 1961