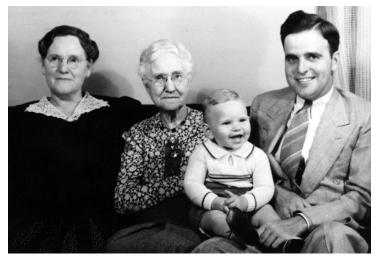

## **Group pose of Truman family members**

## Description

Group pose of the following family members (left to right) Luella Campbell Truman, wife of Vivian; Anna Campbell, her mother; John Ross Truman, Vivian's grandson (toddler); J. C. Truman, Vivian's son. (Vivian Truman is the brother of Harry S. Truman.) From: Unknown donor, Truman Wing, found in the right hand drawer of credenza in Harry S. Truman's office in the Harry S. Truman Library.