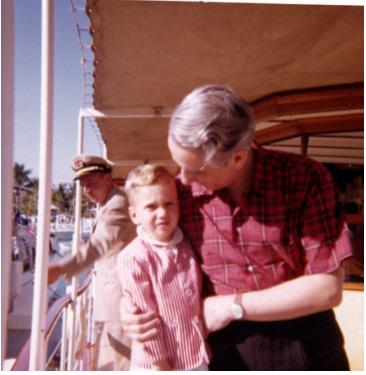

## Clifton Daniel and Son Clifton Truman Daniel on Boat

## Description

This photo is of Clifton Daniel and his son Clifton Truman Daniel. They appear near the rail on the boat Intrepid, near Key West, Florida. These photos were found in the credenza in the right hand drawer of the former President's office.

## Date(s)

ca. 1960

Accession Number 96-963

4x6 inches (10x15 cm) Color

**HST Keywords** Florida - Key West; Ships - Intrepid; Truman - Trips - Key West - 1960 - Ref. to; Truman - Margaret - Daniel, Clifton; Truman - Margaret - Daniel, Clifton Truman

People Pictured Daniel, Clifton (Elbert Clifton), 1912-2000 Daniel, Clifton Truman, 1957-

Rights The Library is unaware of any copyright claims to this item; use at your own risk.