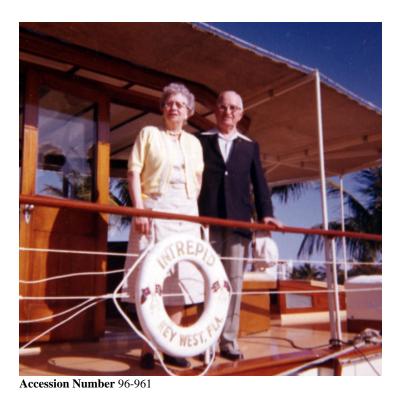

## Former President and Mrs. Truman Aboard the Intrepid

4x5 inches (10x13 cm) Color

Keywords Ex-presidents First ladies Ships

HST Keywords Florida - Key West - Ref. to; Ships - Intrepid; Truman - Trips - Key West - Ca. 1960; Truman - Bess - Trips - Other - Key West - Ca. 1960

## Description

Bess and Harry S. Truman at the rail of the ship Intrepid. This was during a trip to Key West in 1960. These photos were found in the right hand drawer of the credenza in Former President Truman's office.