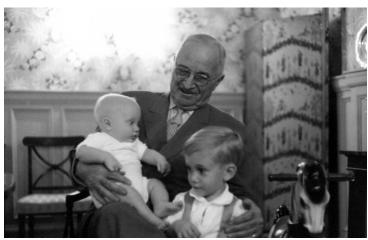

## Former President Truman with Two Grandchildren

**People Pictured** Daniel, Clifton Truman, 1957- Daniel, William W. (William Wallace), 1959-2000 Truman, Harry S., 1884-1972

Rights The Library is unaware of any copyright claims to this item; use at your own risk.

## **Description**

Informal photo of Former President Harry S. Truman holding his grandson William Wallace Daniel (smaller child) and putting his hand on the shoulder of Clifton Truman Daniel. This photo was found in the former President's credenza in his office.