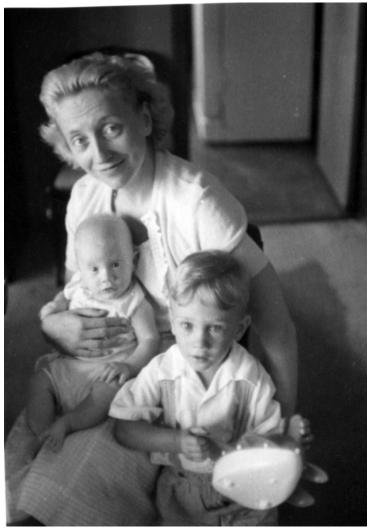

## Margaret Truman Daniel Holding her Sons

## Description

Informal portrait of Mrs. Margaret Truman - Daniel holding her sons, William Wallace Daniel (smaller child) and Clifton Truman Daniel. This photo was found in the cadenza of former President Harry S. Truman's desk.