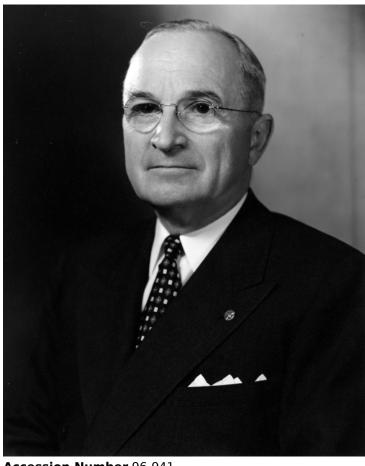

## **Head and Shoulder Portrait of President Harry S. Truman**

## **Description**

Head and shoulders portrait of President Harry S. Truman. This is similar to 58-586 through 58-589. There is a negative, 8 by 10, and a glossy slick.

Date(s)

1945

Accession Number 96-941