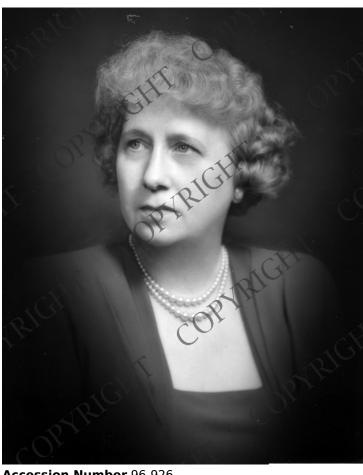

## **Portrait of First Lady Bess Wallace Truman**

## **Description**

Portrait of Mrs. Bess Wallace Truman, First Lady, taken during her husband's Presidency. It is very similar to 77-3995.