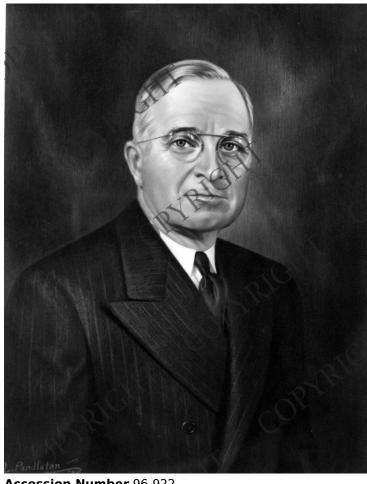

## **Photograph of Larry Pendleton's** Painting Of President Harry S. Truman

## Description

Sepia tone photograph of the Larry Pendleton painting of President Harry S. Truman (head and shoulders portrait). This image may be restricted due to artists copyright.

Date(s) 1945

**Accession Number** 96-922

8x10 inches (21x26 cm) Black & White

**Keywords** Painting **Presidents** 

HST Keywords Paintings - Truman - Pendleton, Larry; Truman - Painting - Pendleton, Larry

People Pictured Truman, Harry S., 1884-1972