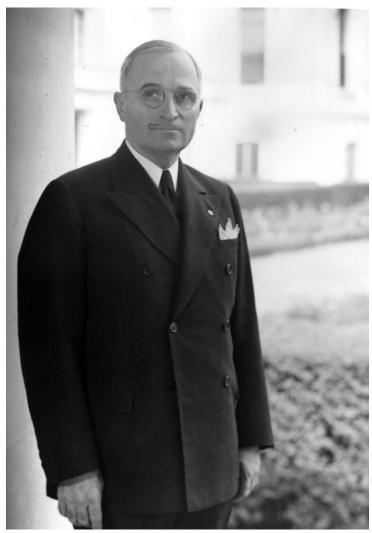

## Half Figure Photo of President Truman at White House

**Accession Number** 96-921

Black & White

**Keywords** Portraits Presidents

HST Keywords Truman - Portraits - Official

People Pictured Truman, Harry S., 1884-1972

## **Description**

President Truman stands beside a pillar at the White House. See 59-1535 for better print. This photo has a mark on the President's mouth. Possibly rose garden in background.