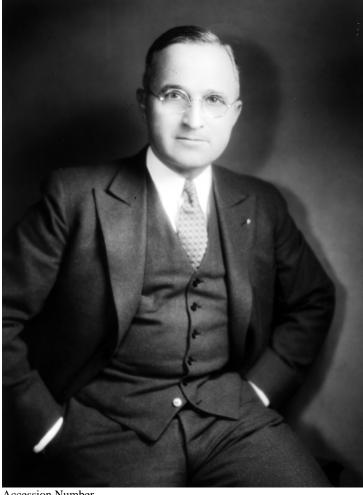

## Handsome Portrait of Senator Harry S. Truman

## Description

A good 3/4-figure, seated portrait of Senator Harry S. Truman, who is very well-dressed. Same portrait as 58-551 and 2006-316. Date(s)
July 1940