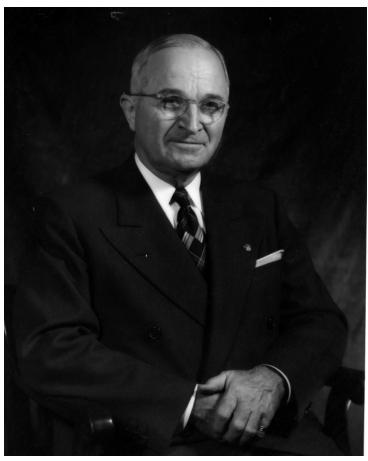

## Half Figure Portrait of Harry S. Truman

Accession Number 96-910-06

8x10 inches (21x26 cm) Black & White

Keywords Portraits Presidents

HST Keywords Truman - Portaits - Official

People Pictured Truman, Harry S., 1884-1972

## **Description**

One of a series of twelve portrait photographs of Harry S. Truman. He is seated, half figure. Date(s)