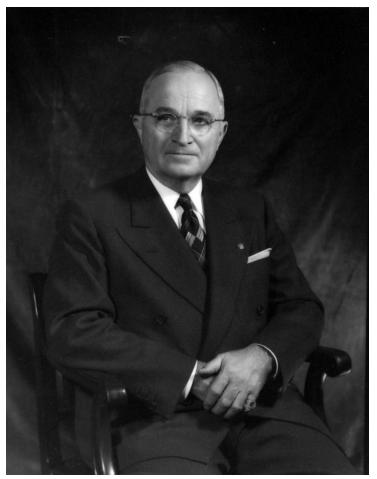

## Half Figure Portrait of Harry S. Truman

## Description

One of a series of twelve formal portraits of President Harry S. Truman. This one is a seated half figure portrait.

Date(s)

Accession Number 96-910-01

8x10 inches (21x26 cm) Black & White

Keywords Portraits Presidents