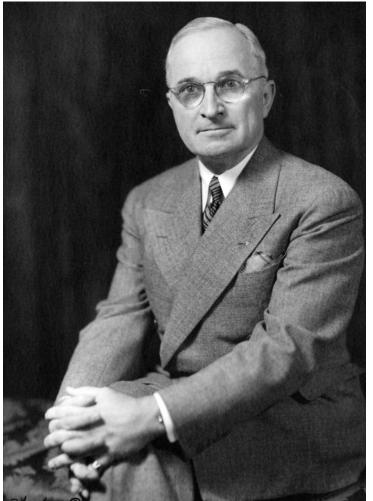

## Lovely Seated Portrait of Harry S. Truman by Hessler Studio

## Description

One of a series of eight high quality portraits by Hessler Studio. This pose is seated, half figure.

Date(s)

Accession Number 96-907-04

8x10 inches (21x26 cm) Black & White

Keywords Portraits Presidents