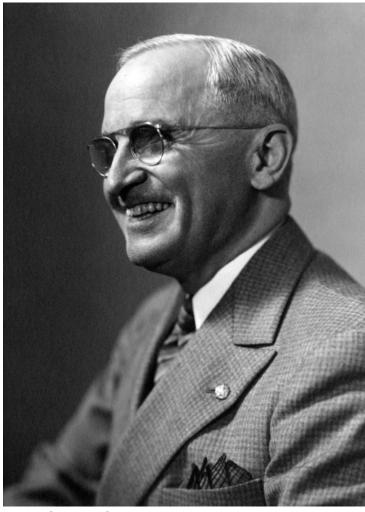

## Head and Shoulders, Semi-Profile Portrait of Harry S. Truman by Hessler Studio

## **Description**

Head and shoulders portrait of President Harry S. Truman. This is eighth in a series of nine portraits by Hessler Studio of Washington, D. C.

**Date(s)** April 28, 1945

Accession Number 96-906-08