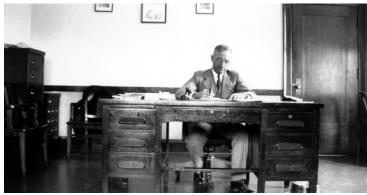

## Senator Harry S. Truman in his Office at Jackson County Courthouse

## Description

Senator Harry S. Truman seated at a desk in his office at the Jackson County Courthouse in Kansas City, Missouri.

**Date(s)** 1939

Accession Number 2008-323

4.5x3 inches Black & White

Keywords Legislators Offices Portraits

HST Keywords Truman - Portraits - Office - Desk - Jackson County Courthouse; Truman - Senator - First Term

People Pictured Truman, Harry S., 1884-1972

**Rights** The Library is unaware of any copyright claims to this item; use at your own risk.