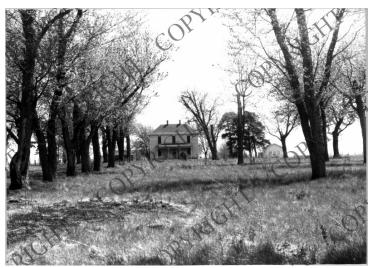

## **Distance View of Grandview Farmhouse**

**Accession Number 2008-311** 

7x10 inches Black & White

**Keywords** Dwellings Farms Presidential residences

HST Keywords Truman - Homes - Grandview - Farm

Description

Nice distance view of the Grandview farm home of Harry S. Truman. Photo was taken for Modern Woodmen Magazine for an article on President Truman.

Date(s) June 1945

**Rights** Copyrighted - This item is copyrighted and cannot be published, reproduced, or otherwise used without the explicit permission of the copyright holder.