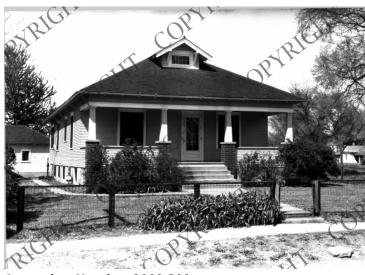

## Home of Martha Ellen Truman (the bungalow) in Grandview, Missouri

Description

Home of Martha Ellen Truman (Harry S. Truman's mother) and Mary Jane Truman (the bungalow) in Grandview, Missouri. This photo was used in an article in Modern Woodmen Magazine.