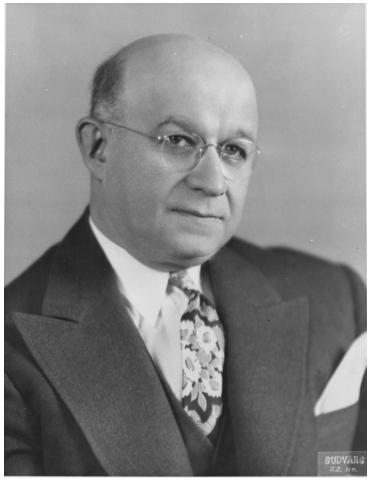

## **Portrait of Eddie Jacobson**

## Description

Portrait of Eddie Jacobson. He was a friend and former business partner of Harry S. Truman. From: Elinor Borenstine.

Date(s)

Accession Number 2008-268

4x5 inches (10x13 cm) Black & White

Related Collection Jacobson, Edward Papers

Keywords Businessmen Friends and associates

People Pictured Jacobson, Edward, 1891-1955

**Rights** The Library is unaware of any copyright claims to this item; use at your own risk.