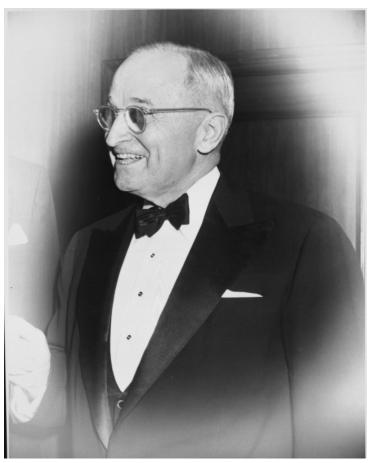

## **Description**

Portrait of Harry S. Truman, with special effects oval to highlight him. Mr. Truman is wearing a tuxedo. It was taken possibly post presidential, but early in the post presidency.

Date(s)