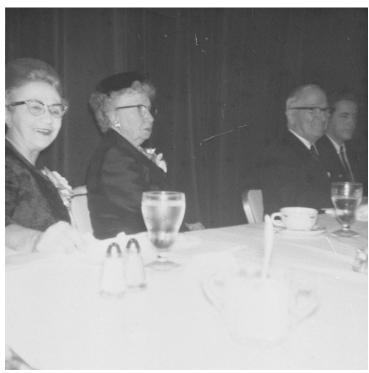

## Bluma Jacobson, Bess Truman, and Former President Harry S. Truman Attend a Dinner

## **Description**

Left to Right: Bluma Jacobson, Bess Truman, and Former President Harry S. Truman attend a dinner and are seated together. The man at right is unidentified. Mrs. Jacobson is the wife of Eddie Jacobson, Harry S. Truman's friend and former business partner. From: Elinor Borenstine.