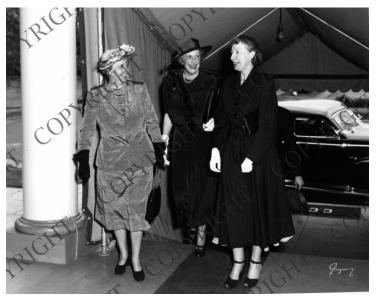

## Bess Truman and two unidentified ladies arriving at unidentified social event

## Description

First Lady Bess Truman (left) and two unidentified ladies climbing stairs at unidentified location, possibly hotel. There is a canopy over the stairs. They appear to be arriving at a social event, evidently in Washington, D. C. Transferred from museum collection to audiovisual in 2010.