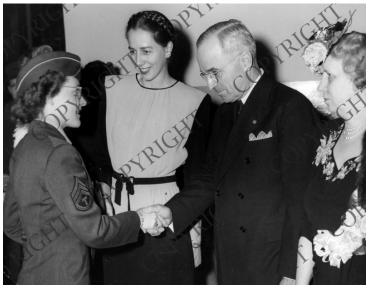

## President and Mrs. Truman in Receiving Line

## **Description**

President Harry S. Truman and Mrs. Bess Truman greet ladies in a receiving line at unidentified reception, probably in the Washington, D. C. area. President Truman is shaking hands with (possibly) a Salvation Army lady. There is an unidentified women standing beside the Truman's, second from left. Transferred from museum collection 10/2009.