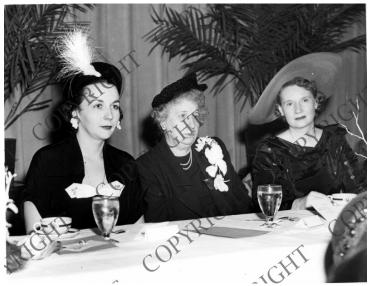

## Bess Truman at Luncheon for Providence Hospital, Washington, D. C

## 10/2009.

Date(s)

Description

First Lady Bess Truman (center) attending a luncheon for Providence Hospital in Washington, D. C. The ladies seated on either side of her are unidentified. Mrs. Truman's original handwriting is on the back of the photograph. Transferred from museum collection

January 23, 1951

Accession Number 2008-184

9 inches x 7 inches Black & White

Keywords First ladies Hospitals Luncheons

HST Keywords Autographs - Truman, Bess; Truman - Bess - Fund Drives - Providence Hospital