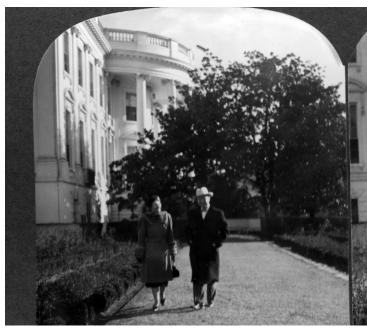

## **Description**

Stereographic photo of Mary Jane Truman, sister of President Truman, and Lowell Mason on the White House grounds. From: Lowell Mason. An envelope that contained the photos had a handwritten note from President Truman to Margaret Truman that said: "Margie - Put these with your collection for historical purposes. The President. President's Study. Lowell Mason made them and gave them to me. Dad"

People Pictured Truman, Mary Jane, 1889-1978 Mason, Lowell B. (Lowell Blake), 1893-1983

**Rights** The Library is unaware of any copyright claims to this item; use at your own risk.

Note: If you use this image, rights assessment and attribution are your responsibility.