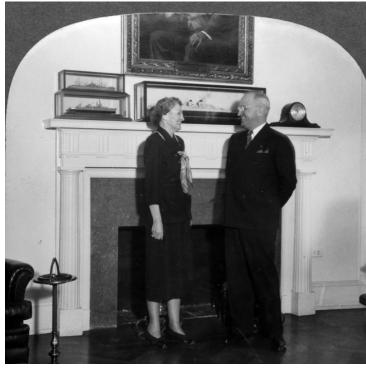

## Mary Jane Truman and Harry S. Truman in White House

## **Description**

Stereographic photo of Mary Jane Truman and her brother, President Harry S. Truman, standing in front of a fireplace in the White House. There is a model of the U. S. S. Missouri on the mantel. From: Lowell Mason. An envelope that contained the photos had this handwritten note from President Truman to Margaret Truman: "Margie - Put these with your collection for historical purposes. The President. President's Study. Lowell Mason made them and gave them to me. Dad"