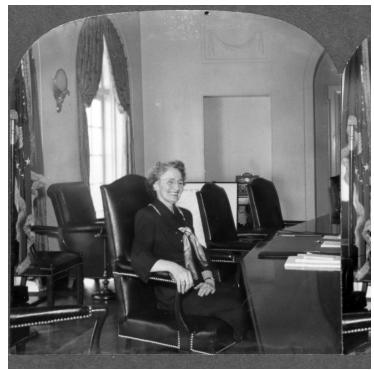

## Mary Jane Truman Seated in the White House Cabinet Room

## Description

Stereographic photo of Mary Jane Truman, sister of President Truman, seated at the conference table in the White House Cabinet Room. From: Lowell Mason. An envelope, handwritten by President Truman to Margaret Truman, says "Margie - Put these with your collection for historical purposes. The President. President's Study. Lowell Mason made them and gave them to me. Dad"