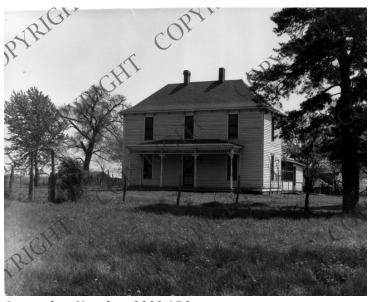

## **Description**

View of the Truman farm home in Grandview. Missouri, which was used in an article in Modern Woodmen Magazine in 1945. See also photo 62-45. Donor: Robert E. Frank, Modern Woodmen of America.