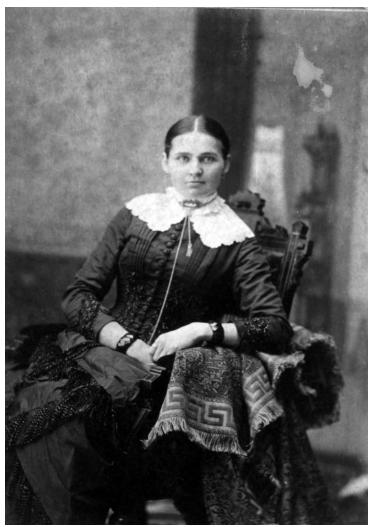

## Martha Ellen Truman wedding portrait

## Description

Portrait of Martha Ellen Truman, mother of Harry S. Truman, on her wedding day. This is an original print. Spot in upper right corner. See also 60-316, 62-353, 72-3412, and 80-1. From: Transferred from museum collection, 1978.

## Date(s)

December 28, 1881

Accession Number 2008-147

6.5x4 Black & White

Keywords Portraits Presidential family

HST Keywords Truman - Family - Mother - 1881

People Pictured Truman, Martha Ellen, 1852-1947