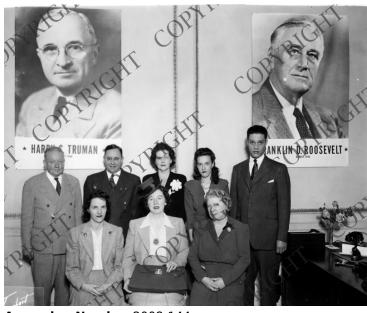

## Mrs. Fred D. Wright and others pose for a photo at a Democratic campaign office

## **Description**

Mrs. Fred D. Wright (center, 1st row) and eight unidentified others pose in front of posters of Harry S. Truman and Franklin D. Roosevelt in what is probably a campaign office. From: Fred D. Wright.

## Date(s)

ca. 1944