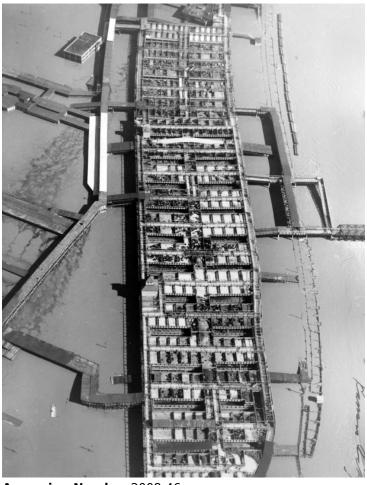

## Aerial view of the Stock Yard pens, Kansas City, Kansas, surrounded by flood waters during the flood of 1951

## Description

Aerial view of the Stock Yard pens in the Central Industrial District, Kansas City, Kansas, with animals therein, surrounded by rising water from the Kansas River during the flood of 1951. From: Folder entitled Missouri-Kansas Flood, 1951.