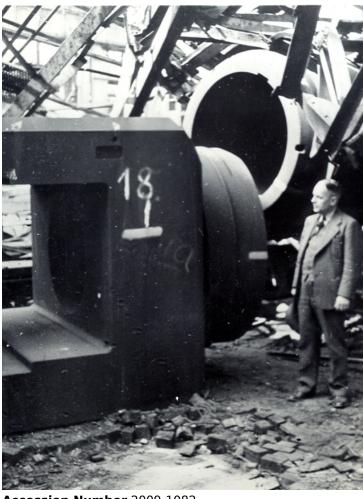

## Sevastopol Gun Breech and Lawrence Richardson in Essen, Germany

Accession Number 2009-1082

3x4 inches Black & White

Related Collection Pauley, Edwin W. Papers

**Keywords** Factories Reparations

HST Keywords Germany - Essen

## Description

Sevastopol gun breech and Lawrence Richardson at Krupps Munition Works in Essen, Germany. Photograph taken during the U.S. Reparations Mission. Edwin Pauley was the U.S. Ambassador on the Allied Reparations Committee from 1945-47 (the committee that assessed the reparations the Axis powers could afford to pay the victors).