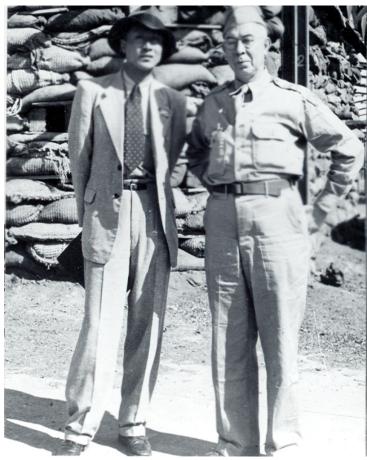

## A. B. Einig and a Chinese official during the U.S. Reparations tour in Anshan, Manchuria

## Description

A. B. Einig (right) and a Chinese official during the U.S. Reparations tour in Manchuria. Edwin Pauley was the U.S. Ambassador on the Allied Reparations Committee from 1945-47 (the committee that assessed the reparations the Axis powers could afford to pay the victors).

## Date(s)

June 12, 1946

**Accession Number** 2009-1013

2.5x3.25 inches Black & White

Related Collection Pauley, Edwin W. Papers

**Keywords** Men Reparations

**HST Keywords** China - Manchuria

People Pictured Einig, A. B.