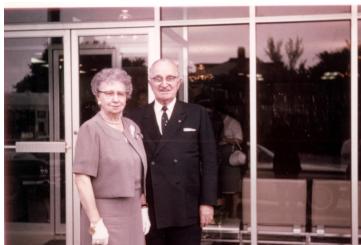

## Color Portrait of Mr. and Mrs. Harry S. Truman Outside Truman Library

Accession Number 96-897-02

8x10 inches (21x26 cm) Co

Keywords Ex-presidents First ladies Presidential libraries

HST Keywords Truman - Family - Wife; Truman - Library - Truman - Bess - Family - HST

## Description

Informal snapshot of Mr. and Mrs. Harry S. Truman outside front entrance of the Harry S. Truman Library.

Date(s)

1959