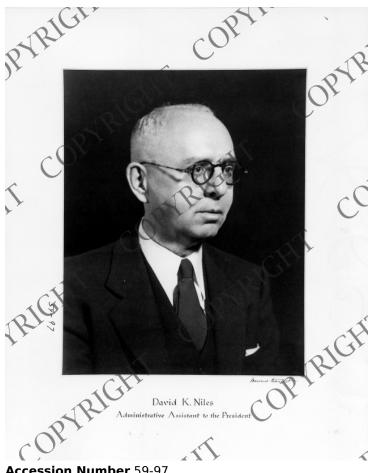

# Portrait of David K. Niles

### Description

Portrait of David K. Niles, administrative assistant to the President.

### Date(s)

ca. 1947

## Accession Number 59-97

8x10 inches (21x26 cm) Black & White

Keywords Portraits White House staff

People Pictured Niles, David K., 1892-1952

Rights Copyrighted - This item is copyrighted and cannot be published, reproduced, or otherwise used without the explicit permission of the copyright holder.