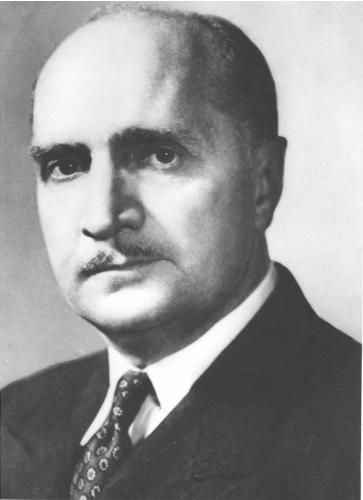

## **Portrait of Loy Henderson**

## Description

Portrait of Loy Henderson, Director for Near East, Africa, and Southern Asia, Department of State. Date(s) 1946

Accession Number 76-118

8.5x11 inches Black & White

Keywords Men Portraits

People Pictured Henderson, Loy W. (Loy Wesley), 1892-1986