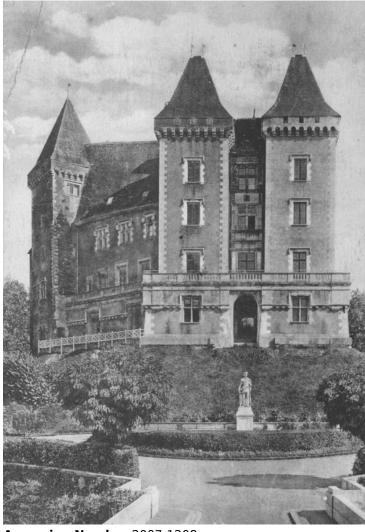

## Chateau de Pau in France after World War I

## **Description**

Chateau de Pau, a magnificent castle in the center of Pau, France. From an album of Lorain H.
Cunningham, who served in the 129th Field Artillery during World War I and was a friend of Harry S.
Truman.

## Date(s)

March 10, 1919

**Accession Number** 2007-1208

3.5 x 5.5 inches Black & White

Related Collection Cunningham, Lorain H. Papers

Keywords Historic buildings Palaces World War, 1914-1918

HST Keywords France - Pau; World War I