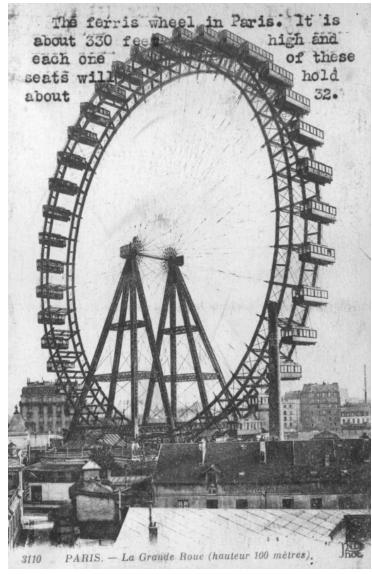

## **Ferris wheel in Paris**

**Description** 

Postcard of the ferris wheel in Paris is about 330 feet high and each one of the seats will hold about 32 people. From around the end of World War I. From an album of Lorain H. Cunningham, who served in the 129th Field Artillery during World War I and was a friend of Harry S. Truman.