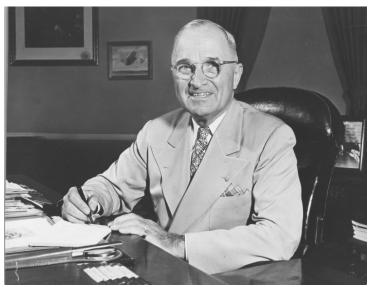

## **Description**

This photo shows President Harry S. Truman at his desk, pen in hand, ready to sign documents. On average, the President signs about 600 documents by hand daily. The portrait behind President Truman on the wall is the late President Franklin D. Roosevelt.