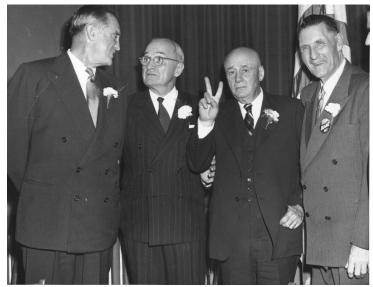

## Description

Left to right: Stuart Symington, President Harry S. Truman, Congressman Sam Rayburn, and unidentified man.

Date(s)

Accession Number 96-838 8x10 inches (21x26 cm) Black & White Keywords Legislators Presidents HST Keywords Truman - Dignitaries - Representatives - Rayburn, Sam People Pictured Rayburn, Sam, 1882-1961 Symington, Stuart, 1901-1988 Truman, Harry S., 1884-1972 Rights The Library is unaware of any copyright claims to this item; use at your own risk. **Note: If you use this image, rights assessment and attribution are your responsibility.** 