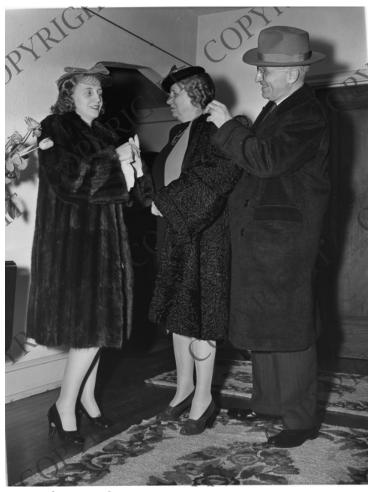

## Vice President Elect Truman, Mrs. Truman, and Margaret prepare to leave for the White House on Inauguration morning

## **Description**

Vice President Elect Harry S. Truman, Mrs. Bess Truman (center), and Margaret Truman prepare to leave for the White House on Inauguration morning.