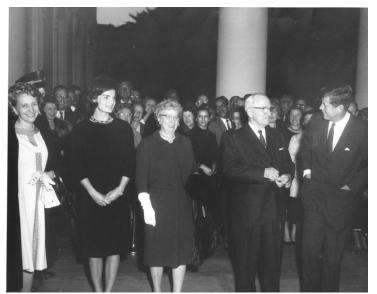

## Margaret Truman Daniel, Jackie Kennedy, Bess Truman, President Truman, President Kennedy at White House

## Description

Left to right: Margaret Truman Daniel, Jacqueline Kennedy, Bess Truman, former President Harry S. Truman, President John F. Kennedy outside White House.

Date(s) November 1, 1961

Accession Number 96-791-02