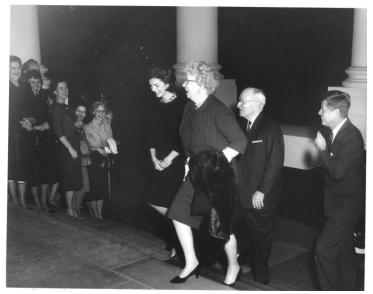

## President and Mrs. John F. Kennedy greet President and Mrs. Truman as they enter the White House

## Description

President and Mrs. John F. Kennedy greet President and Mrs. Truman as they enter the White House. Left to right: Mrs. Jacqueline Kennedy, Mrs. Bess Truman, Harry S. Truman, and President Kennedy.