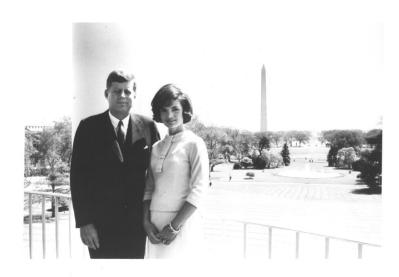

## Formal portrait of President and Mrs. John F. Kennedy on White House balcony with Washington Monument in the background

## **Description**

Formal portrait of President and Mrs. John F. Kennedy standing on a White House balcony with the Washington Monument in the background.

## Date(s)

1961

## **Accession Number** 96-792

8x10 inches (21x26 cm) Black & White

**Keywords** First ladies Presidents

**HST Keywords** Kennedy, Mrs. John F.

People Pictured Kennedy, John F. (John Fitzgerald), 1917-1963 Onassis, Jacqueline Kennedy, 1929-1994