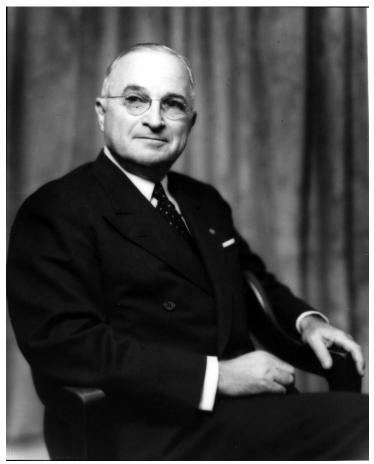

## Portrait of President Truman seated in chair

## Description

Formal 3/4 portrait of President Harry S. Truman, seated in chair. Original in a leather portfolio stored with albums. Donor: Thomas F. McDaniel.

## Date(s)

ca. 1952

Accession Number 96-781

8x10 inches (21x26 cm) Black & White

**Keywords** Portraits Presidents

HST Keywords TRUMAN - PORTRAITS - MISCELLANEOUS PHOTOGRAPHERS - HESSLER, LEO

People Pictured Truman, Harry S., 1884-1972