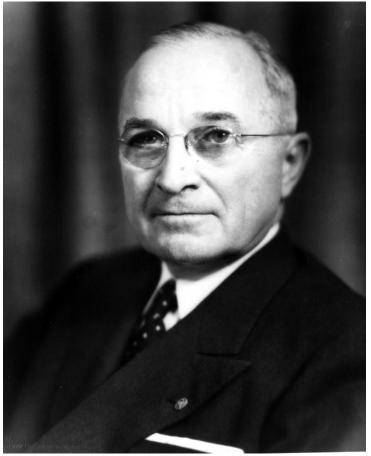

## Formal full face portrait of President Harry S. Truman

## Description

Formal full face portrait of President Harry S. Truman. Original in a leather portfolio stored with albums. Donor: Thomas F. McDaniel.

Date(s)

Accession Number 96-780

8x10 inches (21x26 cm) Black & White

HST Keywords Truman, Harry S. - Portraits - Miscellaneous Photographers - Hessler, Leo

People Pictured Truman, Harry S., 1884-1972

**Rights** Public Domain - This item is in the public domain and can be used freely without further permission.